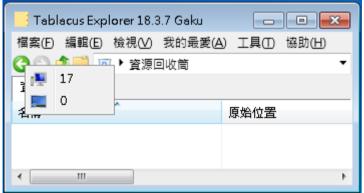

## Example 2: Click "Recently closed tabs" button

| 📑 Tablacus Explorer 18.3.7 Gaku 💼 💼 📧 |               |                  |     |                |  |  |
|---------------------------------------|---------------|------------------|-----|----------------|--|--|
| 檔案(F) 編輯(E)                           | 檢視(⊻)         | 我的最愛( <u>A</u> ) | 工具① | 協助( <u>H</u> ) |  |  |
| ○ ○                                   | ● 面 ▶<br>資源回收 | は問               |     | •              |  |  |
| 名稱                                    | 電腦            | h                |     | 項目類型 🔦         |  |  |
| 1里 電腦                                 |               |                  |     |                |  |  |
| <b>興控制台</b>                           |               |                  |     | -              |  |  |
| •                                     | III           |                  |     | ►              |  |  |

## Restart TE. Click the button.

| 📑 Tablacus Explorer 18.3.7 Gaku 📃 📼 💌 |    |       |     |                |     |                |  |
|---------------------------------------|----|-------|-----|----------------|-----|----------------|--|
| 檔案(F) 編                               | 輯Œ | 檢視(⊻) | 我的i | 最愛( <u>A</u> ) | 工具① | 協助( <u>H</u> ) |  |
| 300                                   | 1  | 桌面▶   | _   |                |     | •              |  |
| 東面                                    | 0  | 10    |     |                |     |                |  |
| 名稱                                    | 1  | 17    |     | 大小             |     | 項目類型 🔺         |  |
| 🜉 電腦                                  |    |       |     |                |     |                |  |
| 🥶 控制台                                 |    |       |     |                |     | -              |  |
| •                                     |    | 111   |     |                |     | E all          |  |