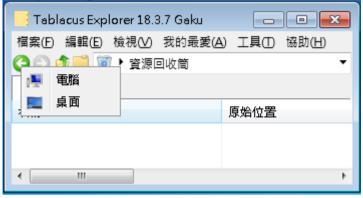

After restarting TE, a code (e.g. 10) instead of a name (e.g. Recycle Bin) is incorrectly displayed for any special folder under the menu of:

- Back
- Forward
- Inner Back
- Inner Forward
- Recently closed tabs

Example 1: Right-click "Back" button



## Restart TE. Right-click the button.



## Example 2: Click "Recently closed tabs" button

| 📑 Tablacus Explorer 18.3.7 Gaku 💼 💼 📧 |               |                  |     |                |  |  |
|---------------------------------------|---------------|------------------|-----|----------------|--|--|
| 檔案(F) 編輯(E)                           | 檢視(⊻)         | 我的最愛( <u>A</u> ) | 工具① | 協助( <u>H</u> ) |  |  |
| ○ ○                                   | ● 面 ▶<br>資源回收 | は問               |     | •              |  |  |
| 名稱                                    | 電腦            | h                |     | 項目類型 🔦         |  |  |
| 1里 電腦                                 |               |                  |     |                |  |  |
| <b>興控制台</b>                           |               |